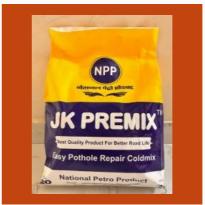

#### **OTHER PRODUCTS:**

JK Ready Cold Mix Bitumen

Shell Emulsion CSS1

Ready Mix Pothole Patching Premix